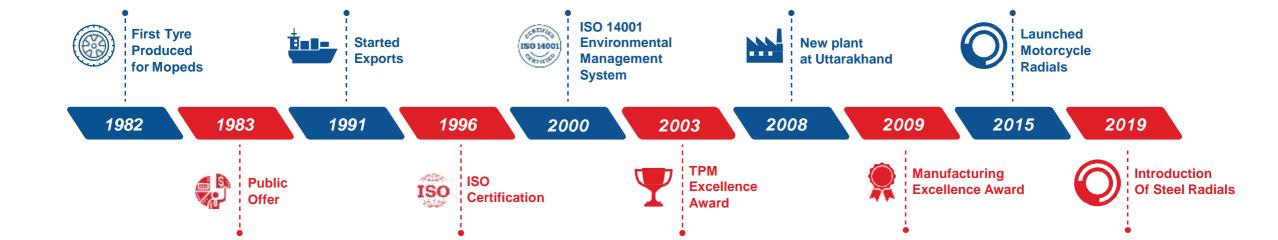

ior quality and high performance.





About TVS Srichakra Ltd.: TVS Srichakra Ltd, is the leading manufacturer of Two & Three-Wheeler tyres and Off-Highway tyres and is part of the TVS Group, which is the largest Auto Ancillary Group in India, with a turnover of over USD 8.5 Billion. The company rolls out around 2.8 Million tyres every month out of its two manufacturing facilities located in Madurai (Tamil Nadu) and Rudrapur (Uttarakhand). The company enjoys a significant market share amongst Two-Wheeler manufacturers in India and has a vast nationwide distribution and dealership network to cater to the After-Market demand. TVS Srichakra Limited exports to over 70 countries across the world.



#### THE COMPANY

INDIA'S LEADING
2 & 3 WHEELER TYRE
MANUFACTURER



## THE CORPORATE JOURNEY





## CATEGORY CONTEXT & THE OPPORTUNITY



# THE CATEGORY IS EVOLVING.....





## AND SO IS THE CONSUMER... WE DID EXTENSIVE RESEARCH TO UNDERSTAND THIS NEW AGE RIDER ...



...AND DERIVED DEEP INSIGHTS

#### THE ASPIRATIONAL INDIAN



**Adventure** 



















Tech Savvy
Tech native,
gaming (PubG),
OTT/entertainment
, blogging, TicToc



**Experiences** 







#### MEETING TODAY'S RIDERS NEEDS: THE GENESIS OF OUR BRAND IDEA



HIGH PERFORMANCE, SPECIALIST TYRES THAT OUTLIVE, OUTPERFORM AND OUTDO

## OUTLIVE

Long-lasting, high performance tyre designed to outlive every journey.

#### OUTPERFORM

Crafted with engineering precision, technological acumen and designed by global research centres, our specialist tyre will outperform on any road condition.

#### OUTDO

Designed to de